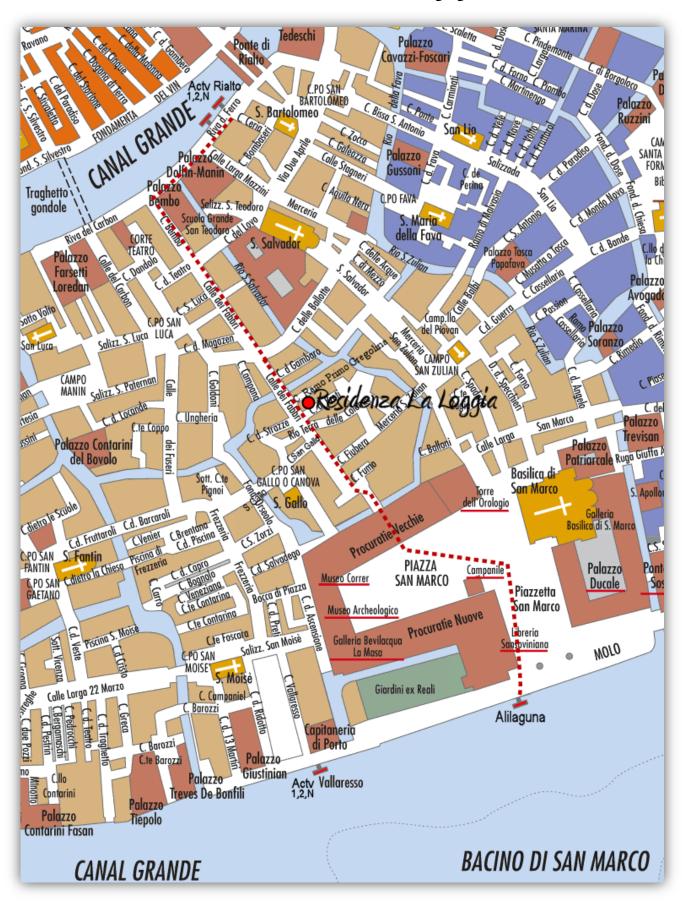

## Residenza La Loggia

**Residenza La Loggia** is easily reached from Marco Polo Airport (waterbus routes 5 and 19), from the train station and from both the Piazzale Roma and Tronchetto car parks.

## FOR THOSE ARRIVING BY AIR

Take the public Alilaguna waterbus from the airport in Tessera to St Mark's Square. The journey lasts approximately 60 minutes and costs €12 per person.

From St Mark's Square follow Calle dei Fabbri (at the corner with the Quadri Caffè), continue for some 50m and then turn right on calle Ramo Primo Gregolina.

## FOR THOSE ARRIVING BY CAR

Park in one of the car parks in Piazzale Roma or in the Tronchetto car park.

Then go to the pier for the 1, 2, or N Vaporetto waterbus line (towards 'San Marco') and get off at the Rialto stop.

Stay to the right, cross the bridge and take an immediate left on Calle Bembo; carry straight on for roughly 5 minutes and turn left on calle Ramo Primo Gregolina.

Alternatively, take a water taxi from Piazzale Roma, which costs approximately €100 (for two people, including baggage). We always recommend agreeing upon a price with the driver before boarding.

## FOR THOSE ARRIVING BY TRAIN

Go to the pier for the 1, 2, or N Vaporetto waterbus line (towards 'San Marco') and get off at the Rialto stop.